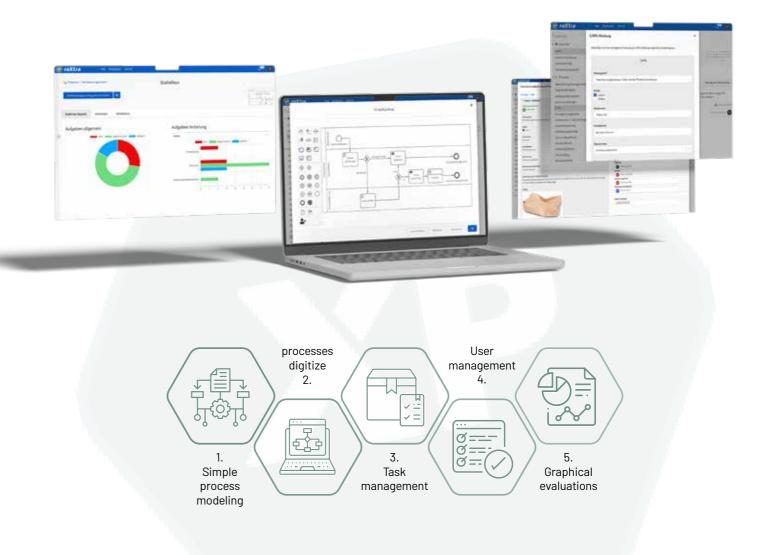

### roXtra Processes

roXtra Processes is a process management tool for the effective structuring, digitalization and automation of your business processes. Make the flow of information and tasks in your team independent across locations and optimize your business processes:

Create individual input masks with form fields (e.g. checklists, drop-down fields or radio buttons), define the relevant responsibilities and automate notifications to the people involved. They can fill in the forms directly in the roXtra process management tool and forward them for processing, approval or release - without media discontinuity.