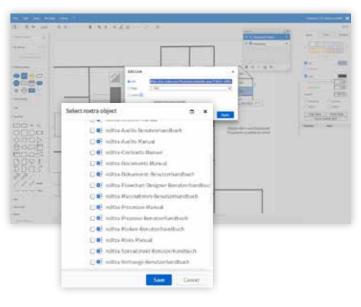

#### Direct integration of various objects

Store the associated forms and documents from your roXtra documentation directly for the individual process steps. roXtra fields can also be integrated into the processes and are automatically updated as database fields. You can also link to external content.