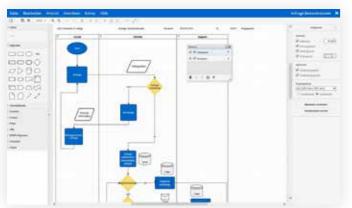

#### Easy, intuitive handling

You can choose from a wide range of styles, shapes and colors to depict your processes. Separate templates are available for various basic formats such as flowcharts, swimlanes, organization charts or mind maps, which already provide the basic structure and make it easier for you to create the processes.

#### Direct integration of various objects

Store the associated forms and documents from your roXtra documentation directly for the individual process steps. roXtra fields can also be integrated into the processes and are automatically updated as database fields. You can also link to external content.

#### Secure access to current process version

The reading view is displayed directly in your roXtra browser. This allows you easy and secure access at all times and ensures that your employees can only ever see and edit the current version of a process. You can also export the charts and illustrations you have created as PDF files. The Flowchart Designer therefore provides you with additional support for your standard-compliant QM documentation.