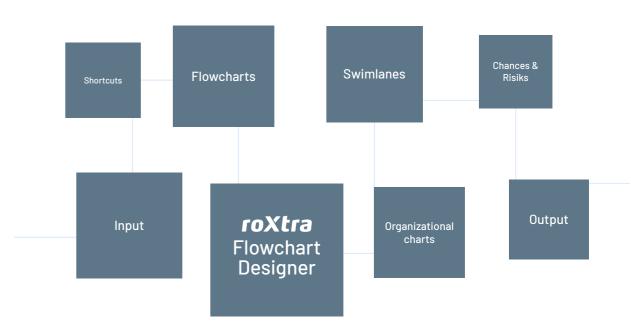

#### Easy, intuitive handling

You can choose from a wide range of styles, shapes and colors to depict your processes. Separate templates are available for various basic formats such as flowcharts, swimlanes, organization charts or mind maps, which already provide the basic structure and make it easier for you to create the processes.