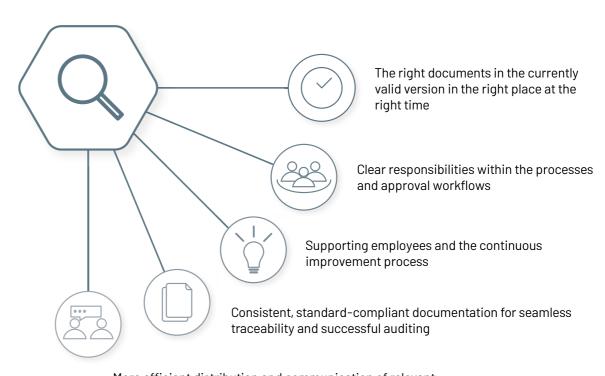

More efficient distribution and communication of relevant information and changes

18

#### Secure access to current process version

The reading view is displayed directly in your roXtra browser. This allows you easy and secure access at all times and ensures that your employees can only ever see and edit the current version of a process. You can also export the charts and illustrations you have created as PDF files. The Flowchart Designer therefore provides you with additional support for your standard-compliant QM documentation.